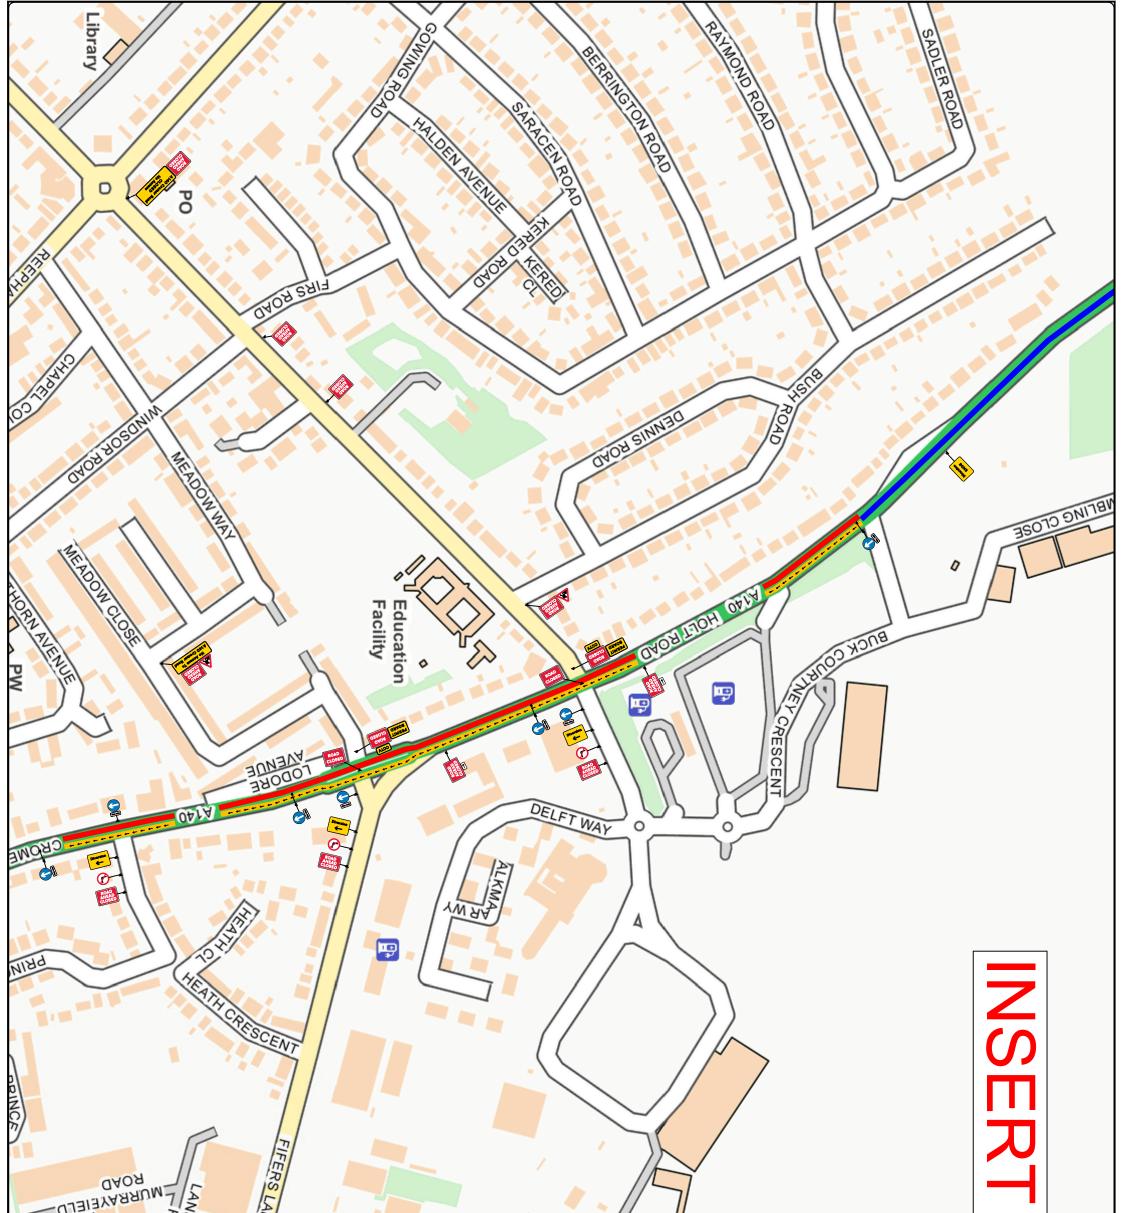

| T                 |                                 | RUA RUA               | TUNICKENHAM    |        | ROAD            | VSDOWNE 2                           |                                          | AVE                                                                                                                                                                                                                                                                                                                                                                                                                                                                                                              |                     |                                             | 17      | oL                  |                                      |                                                        |                         |                         |                                                                                     | S                  |       |
|-------------------|---------------------------------|-----------------------|----------------|--------|-----------------|-------------------------------------|------------------------------------------|------------------------------------------------------------------------------------------------------------------------------------------------------------------------------------------------------------------------------------------------------------------------------------------------------------------------------------------------------------------------------------------------------------------------------------------------------------------------------------------------------------------|---------------------|---------------------------------------------|---------|---------------------|--------------------------------------|--------------------------------------------------------|-------------------------|-------------------------|-------------------------------------------------------------------------------------|--------------------|-------|
| TTM.68078.1089.02 | Contract No.<br>J042168078.1089 | Date<br>02.09.21      | JC MW          | IS/NCC | N/B Carriageway | <b>Road Closure &amp; Diversion</b> | PAA005 - A140 Cro<br>Norwich - Surfacing | Approval F<br>This drawing is deemed to be<br>parties in accor<br>Please confirm approval as soon<br>layout detai<br>fno negative comments and/or<br>parties within the contracted p<br>installation whichever is the soo<br>a                                                                                                                                                                                                                                                                                   | REV DESC            |                                             | CCTV ×2 | PERMIT<br>BOARD × 2 | No Access To<br>A140 Cromer Road X 1 |                                                        |                         | 01924 896408<br>Notes - | Express Way, Whitwood<br>Castleford<br>West Yorkshire<br>WF10 5QJ<br>United Kingdom | Tarmac Tra         |       |
| N/A               | Cliant Bef No                   | Date Date 02.09.21 XX | in<br>In<br>In |        | ay - Insert 2   | k Diversion                         | A140 Cromer Road,<br>Surfacing           | Approval For Construction<br>This drawing is deemed to be submitted for approval by the specified<br>parties in accordance with the contract.<br>Please confirm approval as soon as possible prior to the installation of the<br>layout detailed on this drawing.<br>If no negative comments and/or a rejection is received from the specified<br>parties within the contracted period or prior to the proposed date of<br>installation whichever is the soonest then the drawing will be deemed as<br>approved. | DESCRIPTION BY DATE | A140 Cromer Road<br>CLOSED<br>No Access X 1 | N       | N                   |                                      | ■ Road Closure<br>Diversion<br>One-Way<br>Traffic Flow | All Road Closure points |                         | Email:-<br>jack.casbard@tarmac.com<br>Mobile Number:-<br>07483302444                | Traffic Management | ARMAC |