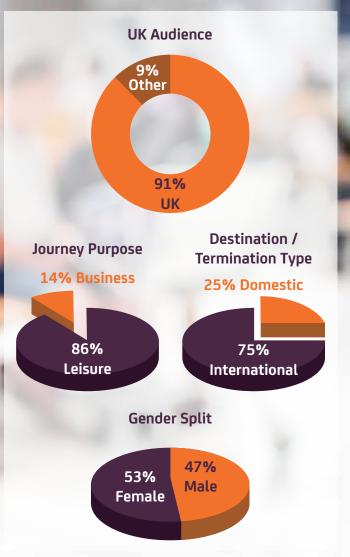

### **Norwich Airport**

- Has seen consistant year on year passenger growth, with a growth of 1.6% in 2018 compared to the previous year.
- Is the only commercial airport in Norfolk and Suffolk
- Has a catchment area of almost 1.5 million people living within a 90 minute drive
- Is continuing to increase the number of destinations it serves
- Provides domestic and international flights
- Boasts a mix of both business and leisure passengers
- Norwich Airport is one of the UK and Europe's largest and busiest heliports

#### **Airlines & Tour Operators**

Well-established airlines and tour operators cater for a range of holiday type throughout the year, with the majority of passengers being UK residents flying for leisure. As well as direct routes within the UK and Europe, Norwich Airport offers hundreds of worldwide destinations via onward connections through Amsterdam or Manchester.