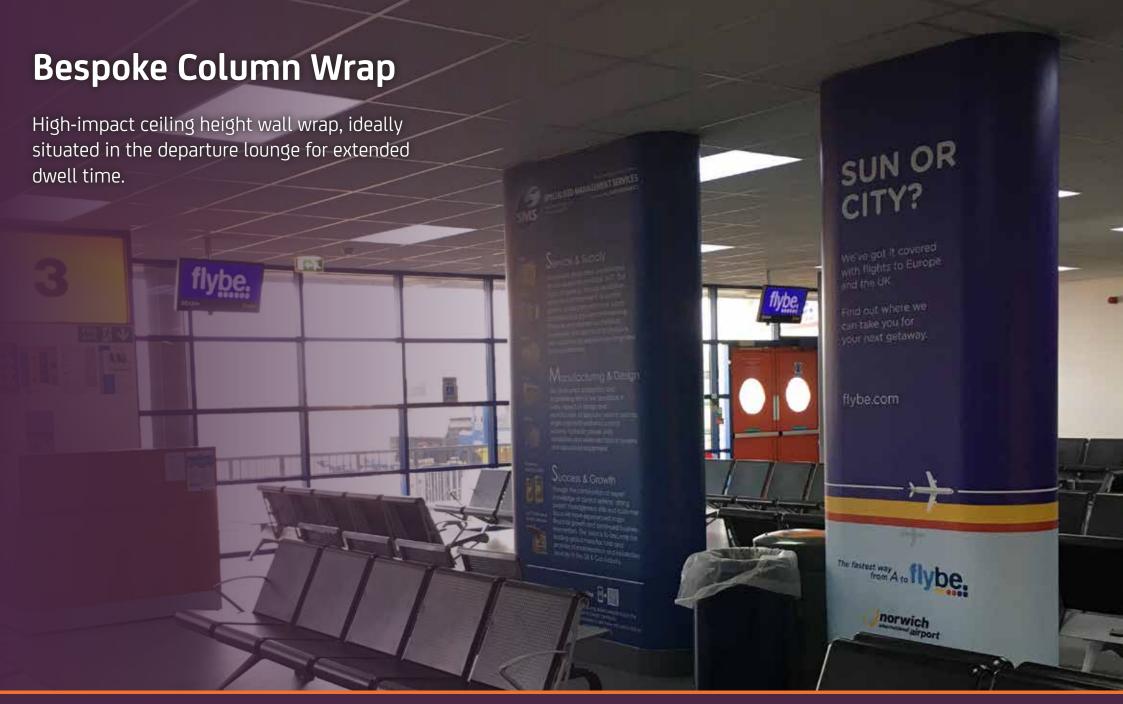

,936  |
| September 2018           | 57,209  |
| October 2018             | 52,401  |
| November 2018            | 35,191  |
| December 2018            | 32,486  |
| Total                    | 536,578 |









#### **Airlines & Tour Operators**

Well-established airlines and tour operators cater for a range of holiday type throughout the year, with the majority of passengers being UK residents flying for leisure. As well as direct routes within the UK and Europe, Norwich Airport offers hundreds of worldwide destinations via onward connections through Amsterdam or Manchester.









































#### **Top Destinations**

#### Domestic

Aberdeen

Edinburgh

Exeter

Manchester

#### International

**Amsterdam** 

Palma

Tenerife

Menorca

Corfu

Ibiza