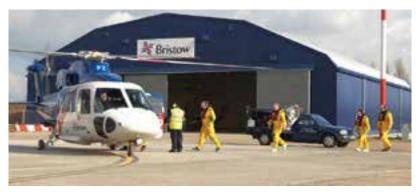

### **Norwich Heliport**

Norwich Airport Heliport is a key hub for the southern North Sea off shore oil and gas industry.

Norwich Airport is one of the UK and Europe's busiest and largest heliports.

Helicopter operators including Bristow, Babcock and CHC flew over 120,000 passengers to offshore platforms in 2017 for clients including Perenco, ConocoPhillips and Shell.

The Airline network connects the southern North Sea fields with both Aberdeen specifically and the rest of the world generally through KLM's Network across Amsterdam.