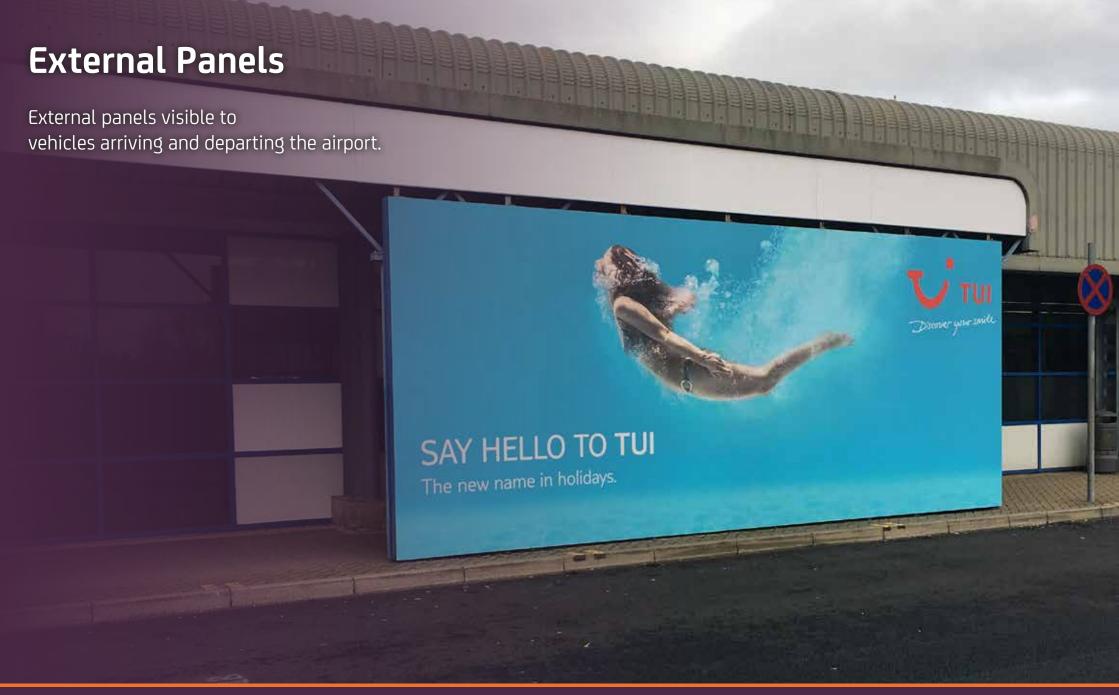

ptember 2018           | 57,209  |
| October 2018             | 52,401  |
| November 2018            | 35,191  |
| December 2018            | 32,486  |
| Total                    | 536,578 |









#### **Airlines & Tour Operators**

Well-established airlines and tour operators cater for a range of holiday type throughout the year, with the majority of passengers being UK residents flying for leisure. As well as direct routes within the UK and Europe, Norwich Airport offers hundreds of worldwide destinations via onward connections through Amsterdam or Manchester.









































#### **Top Destinations**

#### Domestic

Aberdeen

Edinburgh

Exeter

Manchester

#### International

**Amsterdam** 

Palma

Tenerife

Menorca

Corfu

Ibiza