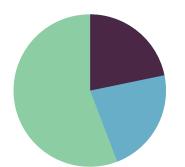

Total number of passengers (2018)

**20%** Holiday charter

23%
Helicopter
offshore traffic

Scheduled flight

Holiday charter:

107,316

Helicopter offshore traffic:

123,413

Scheduled flight:

305,849