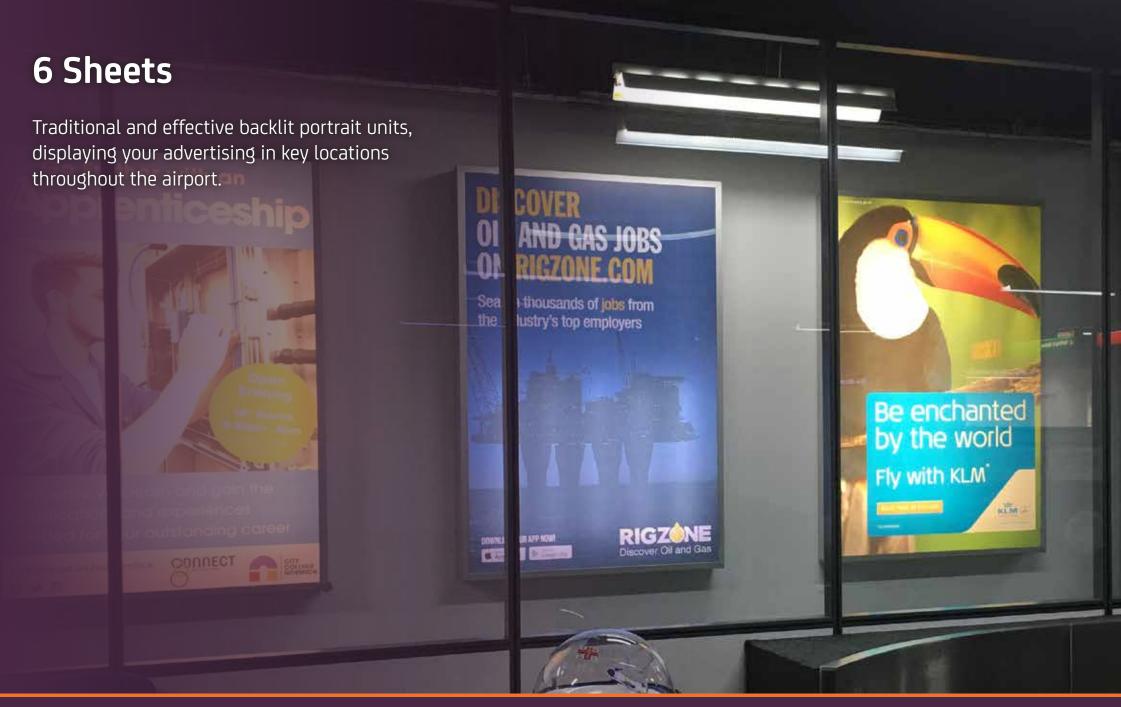

|
| September 2018           | 57,209  |
| October 2018             | 52,401  |
| November 2018            | 35,191  |
| December 2018            | 32,486  |
| Total                    | 536,578 |









#### **Airlines & Tour Operators**

Well-established airlines and tour operators cater for a range of holiday type throughout the year, with the majority of passengers being UK residents flying for leisure. As well as direct routes within the UK and Europe, Norwich Airport offers hundreds of worldwide destinations via onward connections through Amsterdam or Manchester.









































#### **Top Destinations**

#### Domestic

Aberdeen

Edinburgh

Exeter

Manchester

#### International

**Amsterdam** 

Palma

Tenerife

Menorca

Corfu

Ibiza