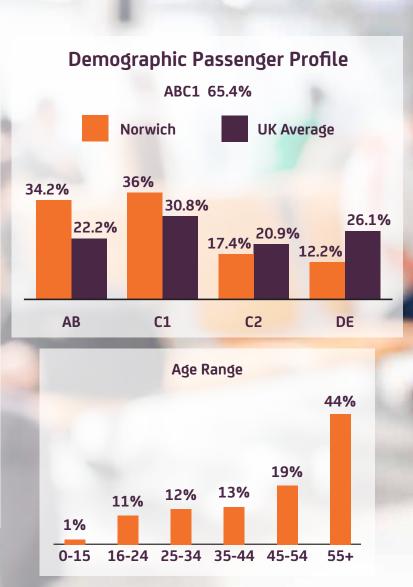

### **Norwich Airport**

- Has seen consistant year on year passenger growth, with a growth of 1.6% in 2018 compared to the previous year.
- Is the only commercial airport in Norfolk and Suffolk
- Has a catchment area of almost 1.5 million people living within a 90 minute drive
- Is continuing to increase the number of destinations it serves
- Provides domestic and international flights
- Boasts a mix of both business and leisure passengers
- Norwich Airport is one of the UK and Europe's largest and busiest heliports

#### **Airlines & Tour Operators**

Well-established airlines and tour operators cater for a range of holiday type throughout the year, with the majority of passengers being UK residents flying for leisure. As well as direct routes within the UK and Europe, Norwich Airport offers hundreds of worldwide destinations via onward connections through Amsterdam or Manchester.