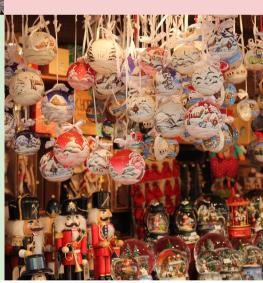

## WINTER SUN

Fly from **Norwich** to **Tenerife** all winter long (**Thursday/Sunday)** with TUI and swap your winter coat for a poolside float!

BOOK NOW

Soak up the magical festive atmosphere of a Christmas Market. Fly direct to **Amsterdam** or travel onwards to other popular **European Cities** with KLM and indulge in some of the best in Europe.